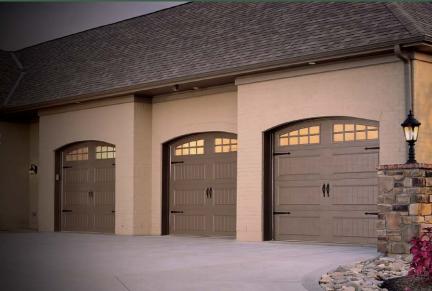

## CLOPAY® STEEL PAINT COLORS

Now you are able to match your home's exterior trim, windows, doors or other accents to any of the seventeen Clopay steel garage door colors! Visit the Paint Desk at The Home Depot® and give them the CBP code to get an exact color match in BEHR MARQUEE®, BEHR ULTRA™ or BEHR PREMIUM PLUS® exterior paint.