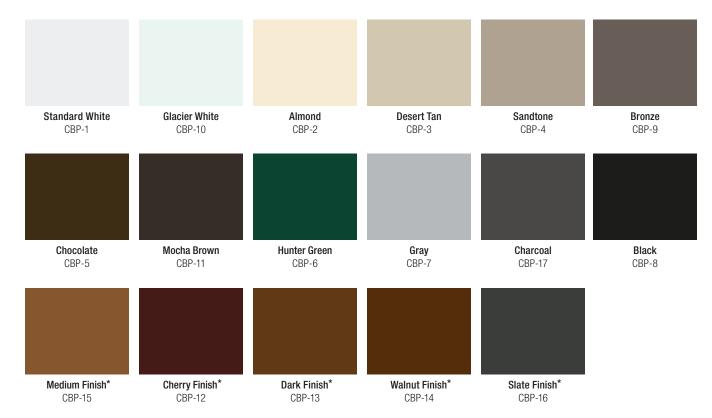

## CLOPAY® STEEL PAINT COLORS

Now you are able to match your home's exterior trim, windows, doors or other accents to any of the seventeen Clopay steel garage door colors! Visit the Paint Desk at The Home Depot® and give them the CBP code to get an exact color match in BEHR MARQUEE®, BEHR ULTRA™ or BEHR PREMIUM PLUS® exterior paint.

<sup>\*</sup>Complements Ultra-Grain® Finishes.

Due to the printing process, colors shown may vary from the actual paint color. BEHR, GOOD. BETTER. BEHR, BEHR MARQUEE, BEHR ULTRA and BEHR PREMIUM PLUS are trademarks of Behr Process Corporation of California.